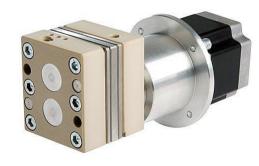

# Robotic gluing application in automotive industrie

#### Robotic gluing application 汽车白车身涂胶/粘接

## Common pump features

- ✓ low speeds from 10 to max. 400 rpm
- $\checkmark\,$  not more than 100 bar working pressure
- ✓ Stainless steel housing
- $\checkmark$  mechanical seal
- $\checkmark$  fluid temperature between 20 to 150  $^\circ\,$  C
- ✓ Iow flow rates between 0,1 5,0I/min
- high inlet pressures > 80bar

## Pump models

- ✓ ZPD
- ✓ ZPDA
- ✓ DARTec