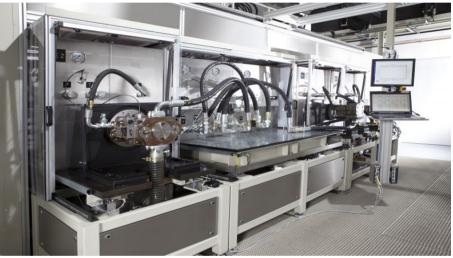

#### Rotor blade production

#### Rotor blade production

- / low speeds from 100 to max. 680 rpm
- not more than 120 bar working pressure
- $\checkmark$  cast iron housing
- $\checkmark$  triple shaft seal
- $\checkmark$  fluid temperature between 20 to 130  $^\circ\,$  C
- ✓ flow rates between 2 50l/min

## Pump models

- ✓ ZPDA
- ✓ DARTec
- ✓ ZPD
- ✓ ZPA