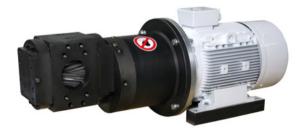

### Gear pump with external gears

# ✓Available for 0,1 – 2600cc/rev

### Use...

- ✓ ...any fluid application, no matter if lubricant or non lubricant, no matter if there are any fillers or not.
- ✓ ...for fluids with viscosities of 0,8 to 2.000.000mPa\*s and sometimes even more or less. 最高可处理材料粘度可达 2百万mPa.s
- ✓ …for pressure up to 200bar. In my family we have a few versions which can even work for higher pressures.