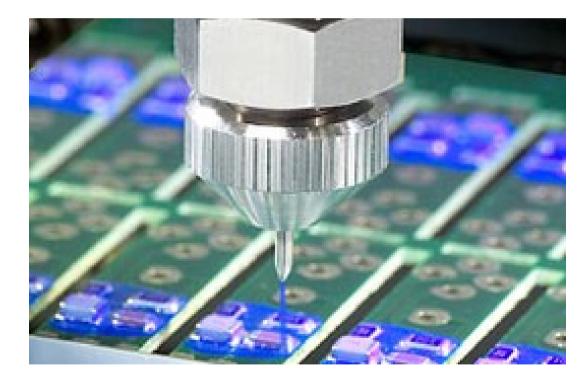

# Robotic gluing application in automotive industrie

#### Robotic gluing application 汽车白车身涂胶/粘接