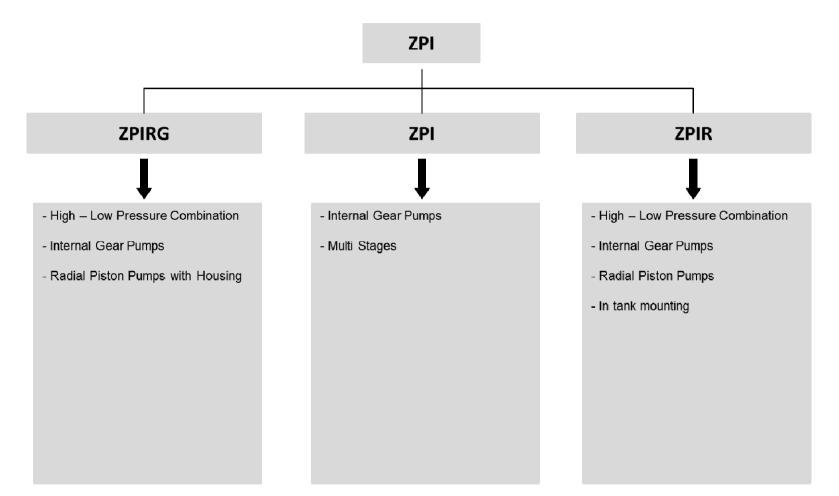

### Radial piston pump

# Available with/without housing or coating

 Available in different sealant options

# ✓ Available for 0,6 – 41,4cc/rev

- sometimes even more or less.
- ✓ ...for pressure up to 700bar.

FLUID TECHNOLOGY GROUP