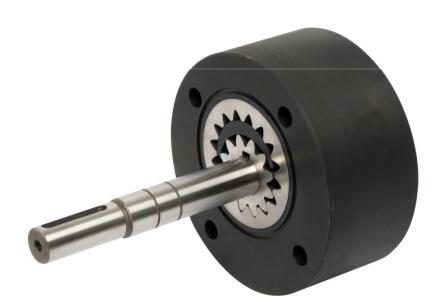

rmal oil and cooling liquids)
- ✓ Test benches







# Target market 目标市场

- ✔ Hydraulic 液压
- ✓ Chemical and process industry 化工
- ✓ Dosing and Transfer 定量和输送
- ✓ Petrogas industry 液化气行业
- ✓ Food industry 食品行业







### Gear pump with external gears









# ✓ Available in different material selections 可选不同材质

✓ Available in different sealant options 不同密封材料和形式

# ✓Available for 0,1 – 2600cc/rev





### Use...

- ✓ ...any fluid application, no matter if lubricant or non lubricant, no matter if there are any fillers or not.
- ✓ ...for fluids with viscosities of 0,8 to 2.000.000mPa\*s and sometimes even more or less. 最高可处理材料粘度可达 2百万mPa.s
- ✓ …for pressure up to 200bar. In my family we have a few versions which can even work for higher pressures.







### Gear pump with internal gears











### Available in different material selections

# Available in different sealant options

# ✓ Available for 1,0 – 207cc/rev





- ...any fluid application, no matter if lubricant or non lubricant.
- ✓ …for fluids with viscosities of 0,8 to 1.000mPa\*s and sometimes even more or less.
- ✓ …for pressure up to 120bar. In my family we have a few versions which can even work for higher pressures.







**Beinlich Pumpen GmbH** 

### Radial piston pump











# Available with/without housing or coating

 Available in different sealant options

# ✓ Available for 0,6 – 41,4cc/rev





- sometimes even more or less.
- ✓ ...for pressure up to 700bar.





FLUID TECHNOLOGY GROUP





# **Transfer pumps**



ZPB









# **Transfer pumps**

### Industry

- Engineering
- Tank depot
-