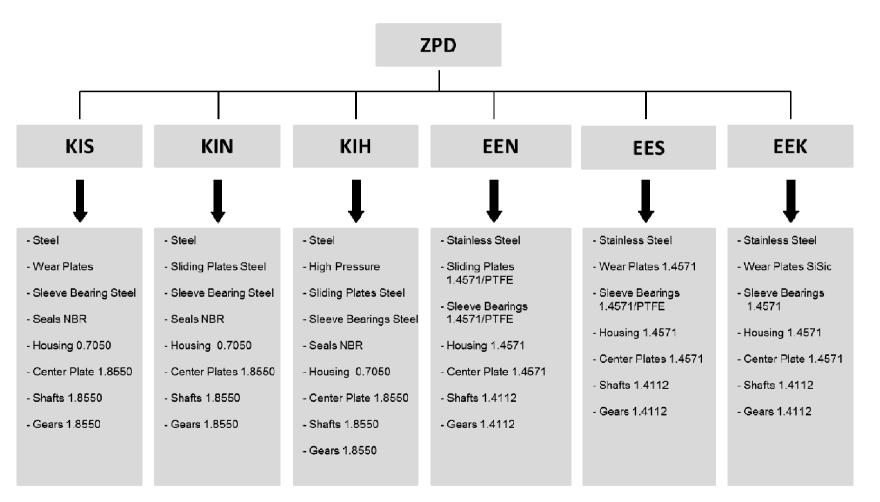

orking pressure
- ✓ Stainless steel housing
- $\checkmark$  mechanical seal
- $\checkmark$  fluid temperature between 20 to 50  $^\circ\,$  C
- ✓ Iow flow rates between 0,01 0.5I/min
- ✓ low inlet pressures < 10bar</p>







### Pump models





✓ DARTec









#### Heat transfer oil – solar heat







#### Heat transfer oil – solar heat









#### Heat transfer oil – solar heat









## Common pump features

- / high speeds from 680 to max. 1450 rpm
- / not more than 20 bar working pressure
- ✓ Cast iron housing
- ✓ Gland packing
- $\checkmark\,$  high fluid temperature between 200 to 350  $^\circ\,$  C
- ✓ flow rates between 1 20l/min
- ✓ low inlet pressures < 10bar</p>





✓ ZPA

✓ ZPD



## Pump models











## New products



















**Beinlich Pumpen GmbH** 

















Beinlich Pumpen Gmbr