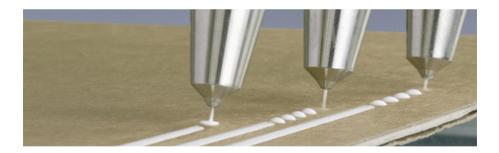

#### Robotic dosing application

### Robotic dosing application

## Common pump features

- $\checkmark\,$  low speeds from 100 to max. 600 rpm
- $\checkmark\,$  not more than 100 bar working pressure
- $\checkmark\,$  cast iron housing
- $\checkmark$  mechanical seal
- $\checkmark\,$  fluid temperature between 20 to 150  $^\circ\,$  C
- ✓ low flow rates between 0,1 5,01/min
- high inlet pressures > 80bar

## Pump models

- ✓ ZPD
- ✓ ZPDA
- ✓ DARTec