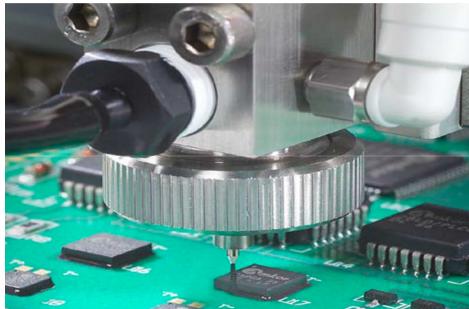

✓ ZPDA
- ✓ DARTec
- ✓ ZPD
- ✓ ZPA



















### Fire engine









#### Fire engine









- / high speeds from 1000 to max. 3000 rpm
- not more than 50 bar working pressure
- ✓ stainless steel or bronze housing
- $\checkmark$  mechanical seal
- $\checkmark$  fluid temperature between 20 to 130  $^\circ\,$  C
- ✓ wide range of flow rates







## Pump models



✓ZPD

✓ZPA

**Solutions for Fluid Technology** 

















#### **Dispensing System**









- ✓ low speeds from 1 to max. 400 rpm
- $\checkmark\,$  not more than 150 bar working pressure
- ✓ stainless steel housing
- $\checkmark$  mechanical seal
- $\checkmark\,$  fluid temperature between 20 to 130  $^\circ\,$  C
- ✓ flow rates between 0,1 4,0l/min







## Pump models

- ✓ ZPD
- ✓ ZPDA
- ✓ DARTec
- ✓ ZPA



















#### Internal pipe coating









- / low speeds from 250 to max. 600 rpm
- not more than 80 bar working pressure
- $\checkmark\,$  cast iron housing
- $\checkmark$  mechanical seal
- $\checkmark$  fluid temperature between 20 to 130  $^\circ\,$  C
- ✓ flow rates between 5 40l/min







## Pump models

- ✓ ZPD
- ✓ ZPDA
- ✓ DARTec











**Solutions for Fluid Technology** 

#### Propane gas compression







### Propane gas compression









- / high speeds from 1000 to max. 1800 rpm
- $\checkmark\,$  not more than 80 bar working pressure
- $\checkmark\,$  cast iron housing
- ✓ magnetic coupling
- ✓ fluid temperature between 20 to 130  $^\circ\,$  C.
- / high flow rates > 20I/min







#### Beinlich Pumpen Gmbr

## Pump models





















#### Beinlich