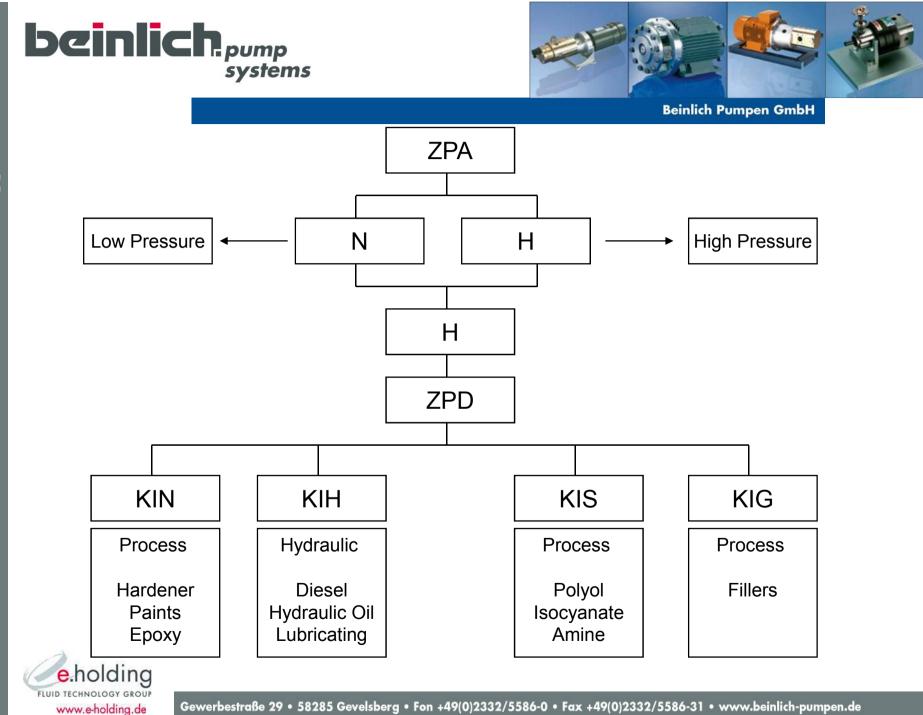

0 rpm
- / not more than 100 bar working pressure
- ✓ Stainless steel housing
- $\checkmark$  mechanical seal
- $\checkmark$  fluid temperature between 20 to 50  $^\circ\,$  C
- ✓ Iow flow rates between 0,01 0.5I/min
- ✓ low inlet pressures < 10bar</p>







### Pump models





✓ DARTec









#### Heat transfer oil – solar heat







#### Heat transfer oil – solar heat









#### Heat transfer oil – solar heat









## Common pump features

- / high speeds from 680 to max. 1450 rpm
- / not more than 20 bar working pressure
- ✓ Cast iron housing
- ✓ Gland packing
- $\checkmark\,$  high fluid temperature between 200 to 350  $^\circ\,$  C
- ✓ flow rates between 1 20l/min
- ✓ low inlet pressures < 10bar</p>





✓ ZPA

✓ ZPD



## Pump models











## New products



















**Beinlich Pumpen GmbH** 

















Beinlich Pumpen Gmbr