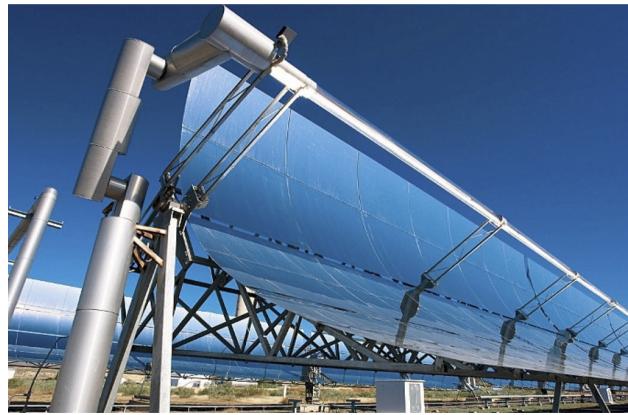

#### Heat transfer oil – solar heat

## Common pump features

- / high speeds from 680 to max. 1450 rpm
- / not more than 20 bar working pressure
- ✓ Cast iron housing
- ✓ Gland packing
- $\checkmark\,$  high fluid temperature between 200 to 350  $^\circ\,$  C
- ✓ flow rates between 1 20l/min
- ✓ low inlet pressures < 10bar</p>

✓ ZPA

✓ ZPD