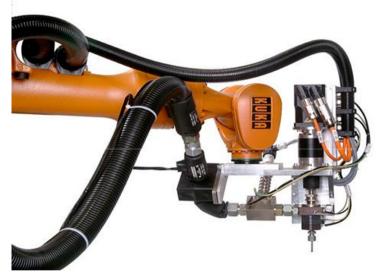

# Robotic gluing application in automotive industrie

#### Robotic gluing application 汽车白车身涂胶/粘接

## Common pump features

- ✓ low speeds from 10 to max. 400 rpm
- $\checkmark\,$  not more than 100 bar working pressure
- ✓ Stainless steel housing
- $\checkmark$  mechanical seal
- $\checkmark$  fluid temperature between 20 to 150  $^\circ\,$  C
- ✓ Iow flow rates between 0,1 5,0I/min
- high inlet pressures > 80bar

## Pump models

- ✓ ZPD
- ✓ ZPDA
- ✓ DARTec