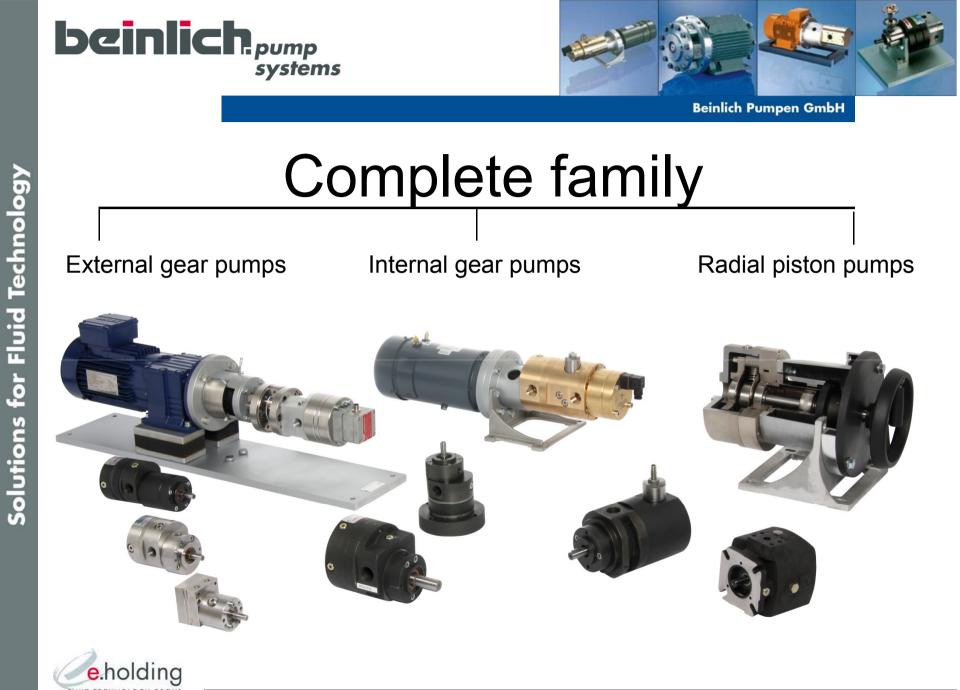

### Gear pump with external gears

### Gear pump with internal gears

### Radial piston pump