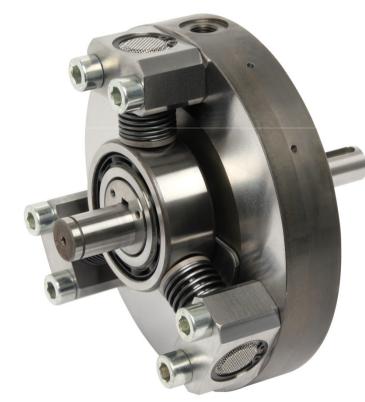

### Radial piston pump

# Available with/without housing or coating

 Available in different sealant options

# ✓ Available for 0,6 – 41,4cc/rev

- sometimes even more or less.
- ✓ ...for pressure up to 700bar.

FLUID TECHNOLOGY GROUP