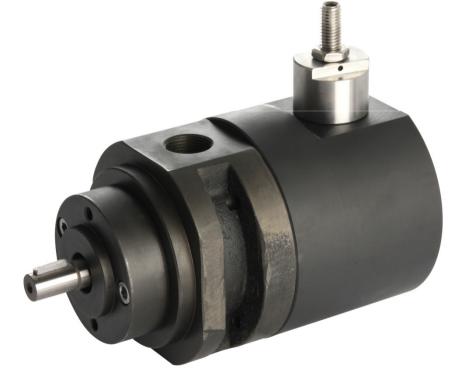

### Gear pump with external gears

# ✓ Available in different material selections 可选不同材质

✓ Available in different sealant options 不同密封材料和形式

# ✓Available for 0,1 – 2600cc/rev