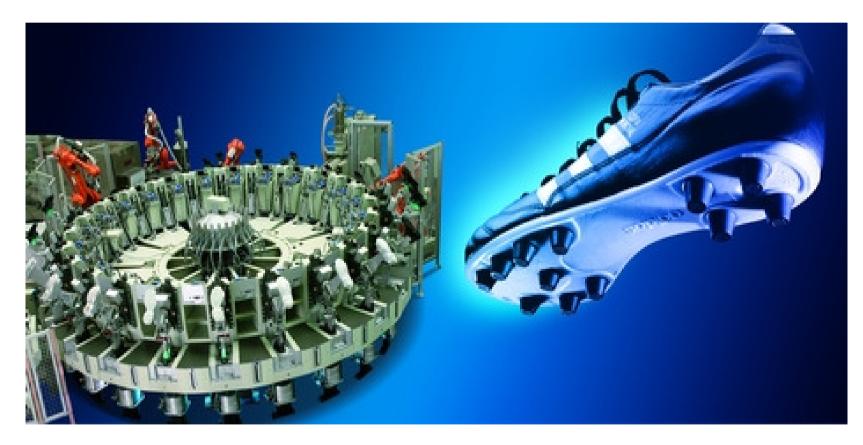

#### Shoe machinery

### Shoe machinery

#### Shoe machinery

- ✓ low speeds from 50 to max. 250 rpm
- $\checkmark\,$  not more than 80 bar working pressure
- $\checkmark$  cast iron housing
- $\checkmark$  mechanical seal
- ✓ fluid temperature between 20 to 130  $^\circ\,$  C
- ✓ low flow rates between 0,1 2,01/min