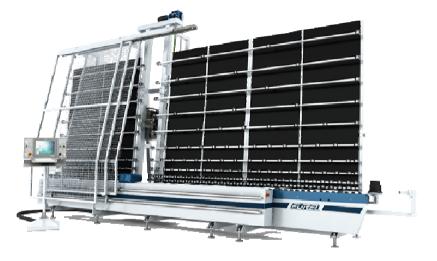

✓ High efficiency
- ✓ Application related test
- $\checkmark\,$  Customized and innovated solutions







### Customers

- ✓ HPS
- ✓ Bürkle (SMG)
- ✓ Bosch
- ✓ Krauss Maffei
- ✓ Afros
- ✓ IAC









**Beinlich Pumpen GmbH** 

# **Application examples**







### **Beinlich Pumpen GmbH**

### Hotmelt-sealing machine in the glass industry







### Hotmelt-sealing machine in the glass industry









# Common pump features

- plate assembling inlet in rear plate
- with heating supplied through us or direct on plate
- low speed from 10 to max. 100 rpm
- not more than 120 bar working pressure
- cast iron housing
- double lip seal or gland packing
- ✓ fluid temperature between 160 to 190 ° C
- not more than 3 l/min flow rate







### Pump models

- ✓ ZPD Hotmelt
- ✓ ZPDA
- ✓ ZPDE



















#### Aircraft test bench









- / high speeds from 680 to max. 3000 rpm
- working pressure between 1 700bar
- $\checkmark$  cast iron housing
- / magnetic coupling
- $\checkmark$  fluid temperature between 20 to 130  $^\circ\,$  C
- ✓ wide range of flow rates







## Pump models

- ✓ ZPD
- ✓ ZPA✓ TR / TRG / TRGD











**Solutions for Fluid Technology** 

#### Rotor blade production







#### Rotor blade production









- / low speeds from 100 to max. 680 rpm
- not more than 120 bar working pressure
- $\checkmark$  cast iron housing
- $\checkmark$  triple shaft seal
- $\checkmark$  fluid temperature between 20 to 130  $^\circ\,$  C
- ✓ flow rates between 2 50l/min







## Pump models

- ✓ ZPDA
- ✓ DARTec
- ✓ ZPD
- ✓ ZPA



















### Fire engine