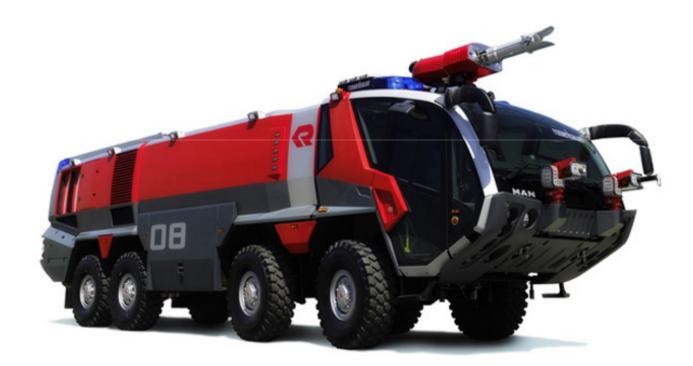

### Fire engine

#### Fire engine

- / high speeds from 1000 to max. 3000 rpm
- not more than 50 bar working pressure
- ✓ stainless steel or bronze housing
- $\checkmark$  mechanical seal
- $\checkmark$  fluid temperature between 20 to 130  $^\circ\,$  C
- ✓ wide range of flow rates

## Pump models

✓ZPD

✓ZPA

**Solutions for Fluid Technology** 