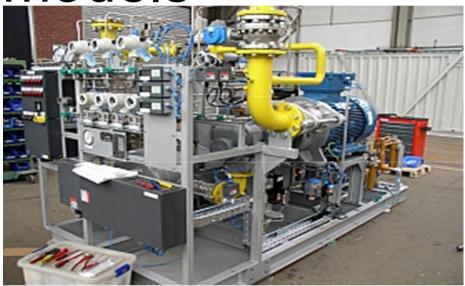

#### Aircraft test bench

- / high speeds from 680 to max. 3000 rpm
- working pressure between 1 700bar
- $\checkmark$  cast iron housing
- / magnetic coupling
- $\checkmark$  fluid temperature between 20 to 130  $^\circ\,$  C
- ✓ wide range of flow rates

## Pump models

- ✓ ZPD
- ✓ ZPA✓ TR / TRG / TRGD

**Solutions for Fluid Technology** 