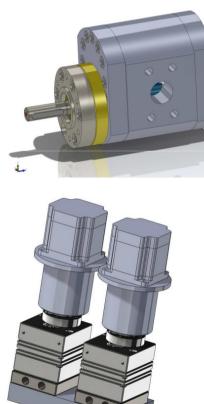

### Gear pump with external gears

### Gear pump with internal gears

### Radial piston pump