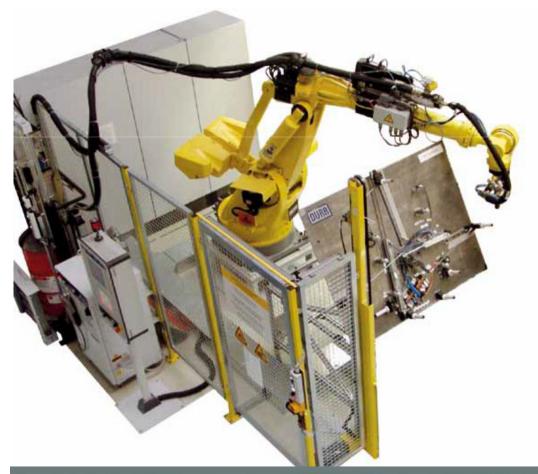

# Robotic gluing application in automotive industrie

#### Beinlich Pumpen GmbH

#### Robotic gluing application 汽车白车身涂胶/粘接

## Common pump features

- ✓ low speeds from 10 to max. 400 rpm
- $\checkmark\,$  not more than 100 bar working pressure
- ✓ Stainless steel housing
- $\checkmark$  mechanical seal
- $\checkmark$  fluid temperature between 20 to 150  $^\circ\,$  C
- ✓ Iow flow rates between 0,1 5,0I/min
- high inlet pressures > 80bar

✓ fluid
✓ low
✓ high

Beimen Fompen ombi

## Pump models

- ✓ ZPD
- ✓ ZPDA
- ✓ DARTec