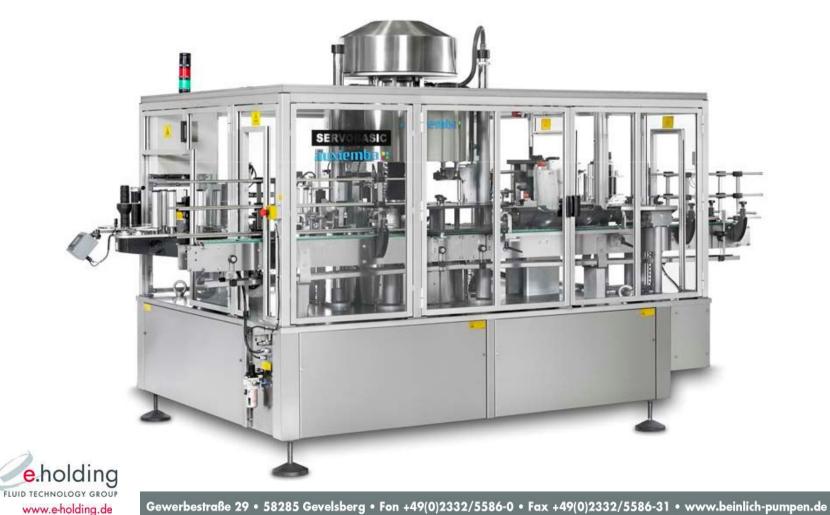

### Hotmelt-sealing machine in the glass industry

# Common pump features

- plate assembling inlet in rear plate
- with heating supplied through us or direct on plate
- low speed from 10 to max. 100 rpm
- not more than 120 bar working pressure
- cast iron housing
- double lip seal or gland packing
- ✓ fluid temperature between 160 to 190 ° C
- not more than 3 l/min flow rate

### Pump models

- ✓ ZPD Hotmelt
- ✓ ZPDA
- ✓ ZPDE