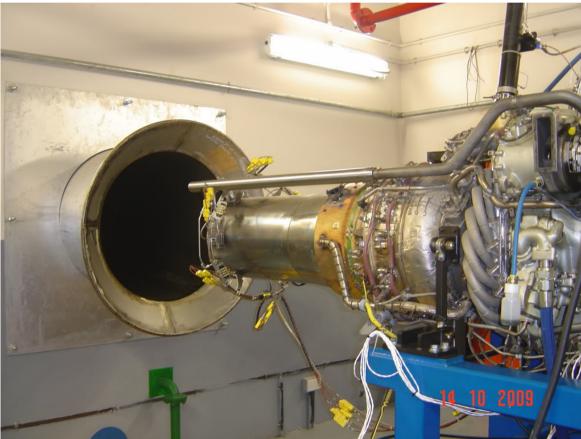

#### Aircraft test bench

- / high speeds from 680 to max. 3000 rpm
- working pressure between 1 700bar
- $\checkmark$  cast iron housing
- / magnetic coupling
- $\checkmark$  fluid temperature between 20 to 130  $^\circ\,$  C
- ✓ wide range of flow rates

## Pump models

- ✓ ZPD
- ✓ ZPA✓ TR / TRG / TRGD

**Solutions for Fluid Technology** 