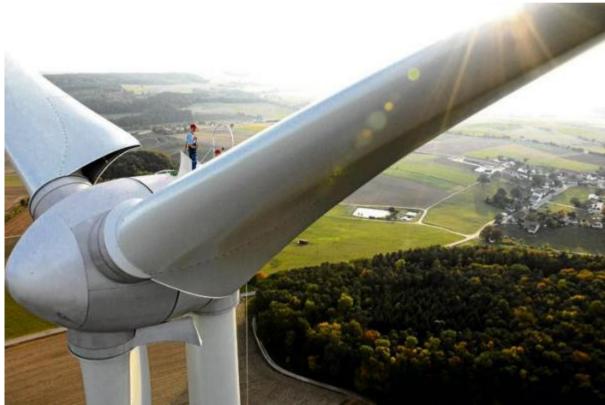

#### Rotor blade production

#### Rotor blade production

- / low speeds from 100 to max. 680 rpm
- not more than 120 bar working pressure
- $\checkmark$  cast iron housing
- $\checkmark$  triple shaft seal
- $\checkmark$  fluid temperature between 20 to 130  $^\circ\,$  C
- ✓ flow rates between 2 50l/min

## Pump models

- ✓ ZPDA
- ✓ DARTec
- ✓ ZPD
- ✓ ZPA