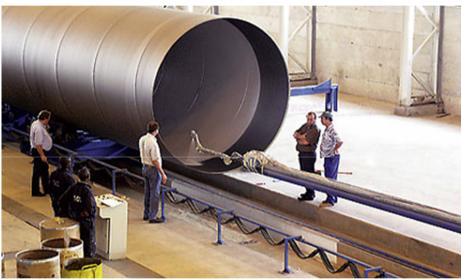

#### Internal pipe coating

- / low speeds from 250 to max. 600 rpm
- not more than 80 bar working pressure
- $\checkmark\,$  cast iron housing
- $\checkmark$  mechanical seal
- $\checkmark$  fluid temperature between 20 to 130  $^\circ\,$  C
- ✓ flow rates between 5 40l/min