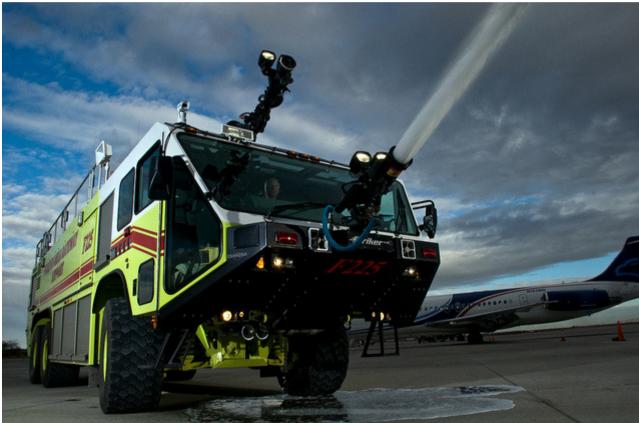

### Fire engine

#### Fire engine

- / high speeds from 1000 to max. 3000 rpm
- not more than 50 bar working pressure
- ✓ stainless steel or bronze housing
- $\checkmark$  mechanical seal
- $\checkmark$  fluid temperature between 20 to 130  $^\circ\,$  C
- ✓ wide range of flow rates

## Pump models

✓ZPD

✓ZPA

**Solutions for Fluid Technology** 