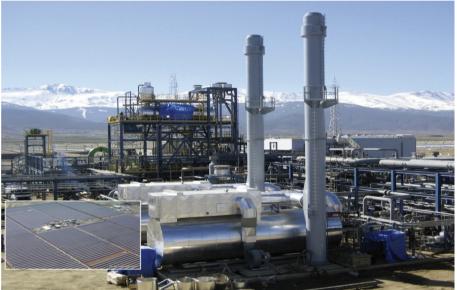

#### Propane gas compression

### Propane gas compression

- / high speeds from 1000 to max. 1800 rpm
- $\checkmark\,$  not more than 80 bar working pressure
- $\checkmark\,$  cast iron housing
- ✓ magnetic coupling
- ✓ fluid temperature between 20 to 130  $^\circ\,$  C.
- / high flow rates > 20I/min