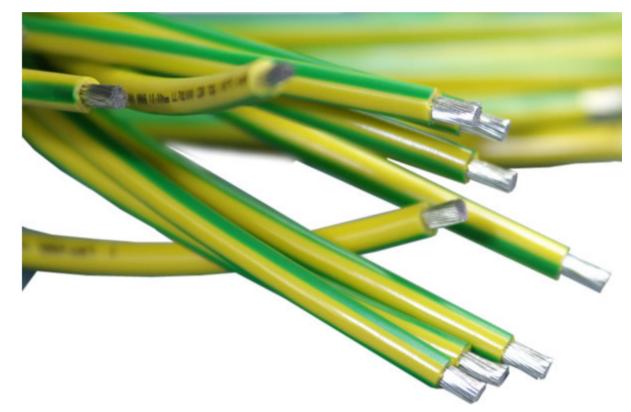

#### Color coding - cables

## Common pump features

- low speeds from 10 to max. 100 rpm
- / not more than 100 bar working pressure
- ✓ Stainless steel housing
- $\checkmark$  mechanical seal
- $\checkmark$  fluid temperature between 20 to 50  $^\circ\,$  C
- ✓ Iow flow rates between 0,01 0.5I/min
- ✓ low inlet pressures < 10bar</p>

### Pump models

✓ DARTec