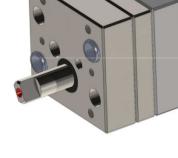

### Radial piston pump

# ✓ Available for 0,6 – 41,4cc/rev

- sometimes even more or less.
- ✓ ...for pressure up to 700bar.

FLUID TECHNOLOGY GROUP