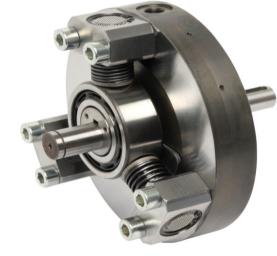

### Radial piston pump

# Available with/without housing or coating

 Available in different sealant options

# ✓ Available for 0,6 – 41,4cc/rev

- sometimes even more or less.
- ✓ ...for pressure up to 700bar.

FLUID TECHNOLOGY GROUP