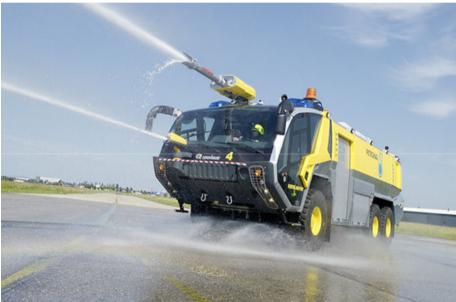

### Fire engine

#### Fire engine

- / high speeds from 1000 to max. 3000 rpm
- not more than 50 bar working pressure
- ✓ stainless steel or bronze housing
- $\checkmark$  mechanical seal
- $\checkmark$  fluid temperature between 20 to 130  $^\circ\,$  C
- ✓ wide range of flow rates

## Pump models

✓ZPD

✓ZPA

**Solutions for Fluid Technology** 