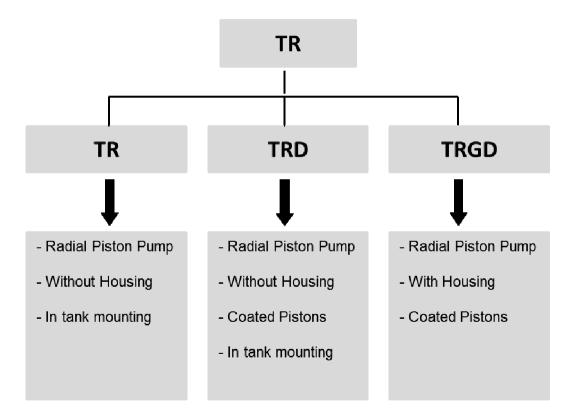

# **Radialpiston Pumps**

TRG TRGD

# **Radialpiston Pumps**

### Industry

- Hydraulic
   test benches
- Engine test
   benches

### Fluid

- Hydraulic oil
- Kerosene

### Application/ Function

- Pressure
   increase
- Power transfer
- Power press

### Customers/ Target

- Automotive industry
- Aircraft
   industry