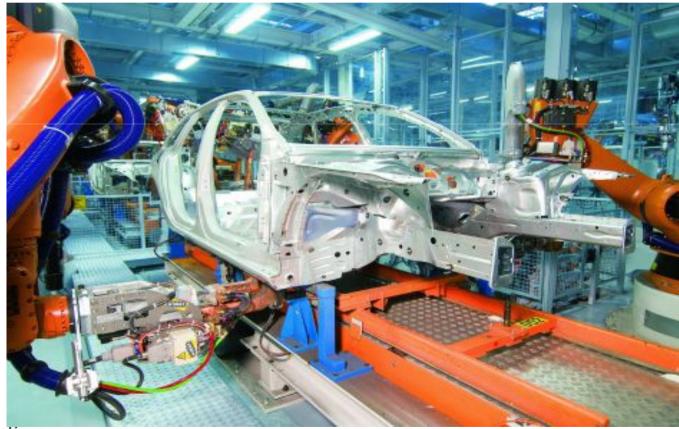

# Robotic gluing application in automotive industrie

#### Robotic gluing application 汽车白车身涂胶/粘接

## Common pump features

- ✓ low speeds from 10 to max. 400 rpm
- $\checkmark\,$  not more than 100 bar working pressure
- ✓ Stainless steel housing
- $\checkmark$  mechanical seal
- $\checkmark$  fluid temperature between 20 to 150  $^\circ\,$  C
- ✓ Iow flow rates between 0,1 5,0I/min
- high inlet pressures > 80bar

## Pump models

- ✓ ZPD
- ✓ ZPDA
- ✓ DARTec