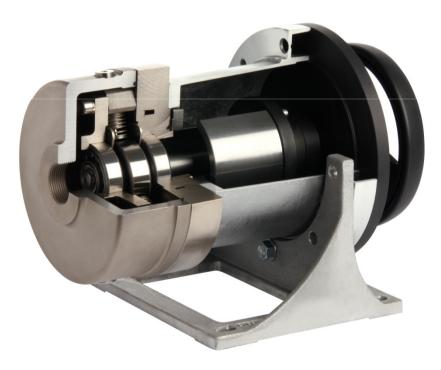

### Gear pump with internal gears

### Available in different material selections

# Available in different sealant options

# ✓ Available for 1,0 – 207cc/rev

- ...any fluid application, no matter if lubricant or non lubricant.
- ✓ …for fluids with viscosities of 0,8 to 1.000mPa\*s and sometimes even more or less.
- ✓ …for pressure up to 120bar. In my family we have a few versions which can even work for higher pressures.