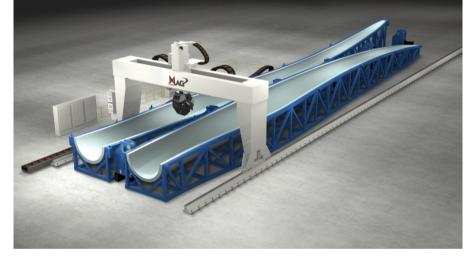

#### Rotor blade production

#### Rotor blade production

- / low speeds from 100 to max. 680 rpm
- not more than 120 bar working pressure
- $\checkmark$  cast iron housing
- $\checkmark$  triple shaft seal
- $\checkmark$  fluid temperature between 20 to 130  $^\circ\,$  C
- ✓ flow rates between 2 50l/min

## Pump models

- ✓ ZPDA
- ✓ DARTec
- ✓ ZPD
- ✓ ZPA