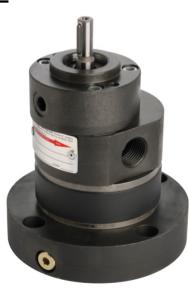

### Radial piston pump

# Available with/without housing or coating

 Available in different sealant options

# ✓ Available for 0,6 – 41,4cc/rev

- sometimes even more or less.
- ✓ ...for pressure up to 700bar.

FLUID TECHNOLOGY GROUP