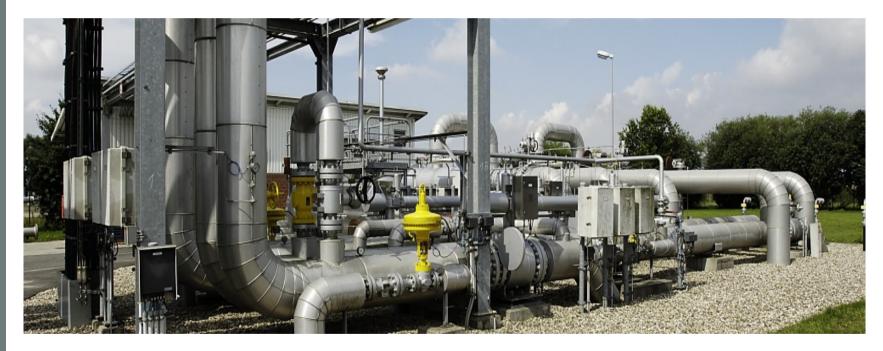

#### Propane gas compression

### Propane gas compression

- / high speeds from 1000 to max. 1800 rpm
- $\checkmark\,$  not more than 80 bar working pressure
- $\checkmark\,$  cast iron housing
- ✓ magnetic coupling
- ✓ fluid temperature between 20 to 130  $^\circ\,$  C.
- / high flow rates > 20I/min