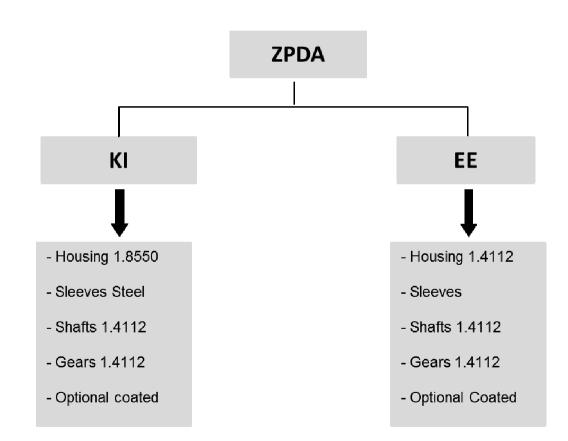

$\checkmark$  mechanical seal
- $\checkmark$  fluid temperature between 20 to 50  $^\circ\,$  C
- ✓ Iow flow rates between 0,01 0.5I/min
- ✓ low inlet pressures < 10bar</p>







### Pump models





✓ DARTec









#### Heat transfer oil – solar heat







#### Heat transfer oil – solar heat









#### Heat transfer oil – solar heat









## Common pump features

- / high speeds from 680 to max. 1450 rpm
- / not more than 20 bar working pressure
- ✓ Cast iron housing
- ✓ Gland packing
- $\checkmark\,$  high fluid temperature between 200 to 350  $^\circ\,$  C
- ✓ flow rates between 1 20l/min
- ✓ low inlet pressures < 10bar</p>





✓ ZPA

✓ ZPD



## Pump models











## New products



















**Beinlich Pumpen GmbH** 

















Beinlich Pumpen Gmbr