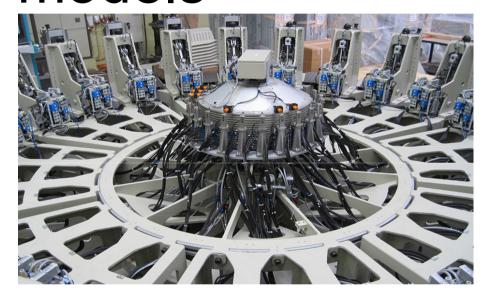

#### Shoe machinery

### Shoe machinery

#### Shoe machinery

- ✓ low speeds from 50 to max. 250 rpm
- $\checkmark\,$  not more than 80 bar working pressure
- $\checkmark$  cast iron housing
- $\checkmark$  mechanical seal
- ✓ fluid temperature between 20 to 130  $^\circ\,$  C
- ✓ low flow rates between 0,1 2,01/min