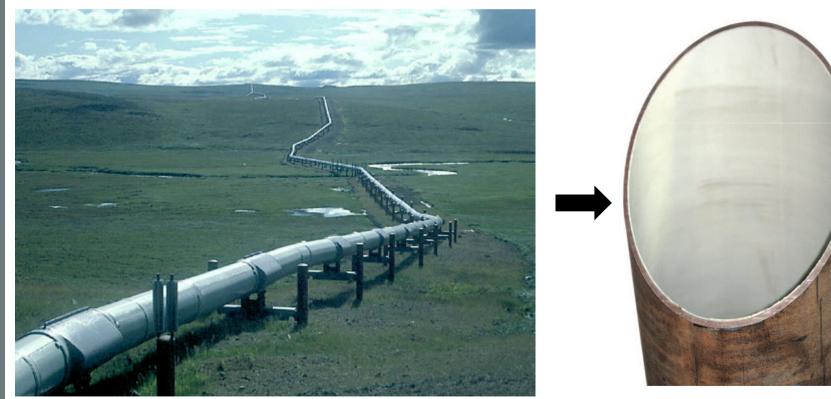

#### Internal pipe coating

- / low speeds from 250 to max. 600 rpm
- not more than 80 bar working pressure
- $\checkmark\,$  cast iron housing
- $\checkmark$  mechanical seal
- $\checkmark$  fluid temperature between 20 to 130  $^\circ\,$  C
- ✓ flow rates between 5 40l/min