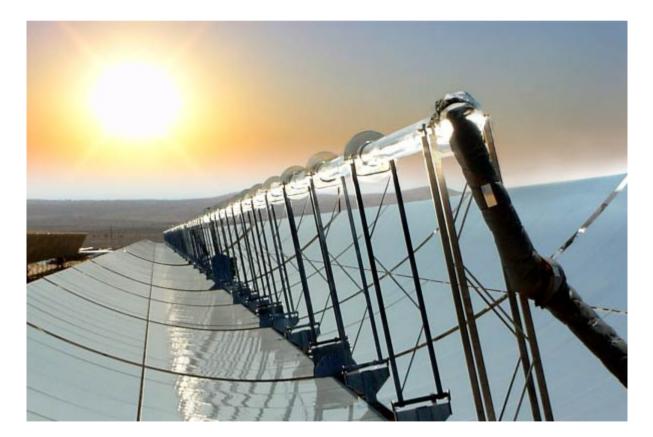

#### Heat transfer oil – solar heat

## Common pump features

- / high speeds from 680 to max. 1450 rpm
- / not more than 20 bar working pressure
- ✓ Cast iron housing
- ✓ Gland packing
- $\checkmark\,$  high fluid temperature between 200 to 350  $^\circ\,$  C
- ✓ flow rates between 1 20l/min
- ✓ low inlet pressures < 10bar</p>

✓ ZPA

✓ ZPD