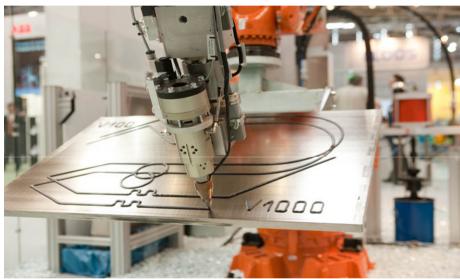

# Robotic gluing application in automotive industrie

#### Beinlich Pumpen GmbH

#### Robotic gluing application 汽车白车身涂胶/粘接

## Common pump features

- ✓ low speeds from 10 to max. 400 rpm
- $\checkmark\,$  not more than 100 bar working pressure
- ✓ Stainless steel housing
- $\checkmark$  mechanical seal
- $\checkmark$  fluid temperature between 20 to 150  $^\circ\,$  C
- ✓ Iow flow rates between 0,1 5,0I/min
- high inlet pressures > 80bar

✓ fluid
✓ low
✓ high

Beimen Fompen ombi

## Pump models

- ✓ ZPD
- ✓ ZPDA
- ✓ DARTec