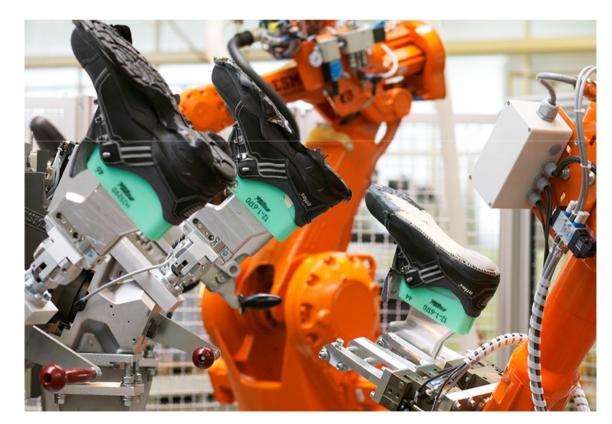

#### Shoe machinery

### Shoe machinery

#### Shoe machinery

- ✓ low speeds from 50 to max. 250 rpm
- $\checkmark\,$  not more than 80 bar working pressure
- $\checkmark$  cast iron housing
- $\checkmark$  mechanical seal
- ✓ fluid temperature between 20 to 130  $^\circ\,$  C
- ✓ low flow rates between 0,1 2,01/min